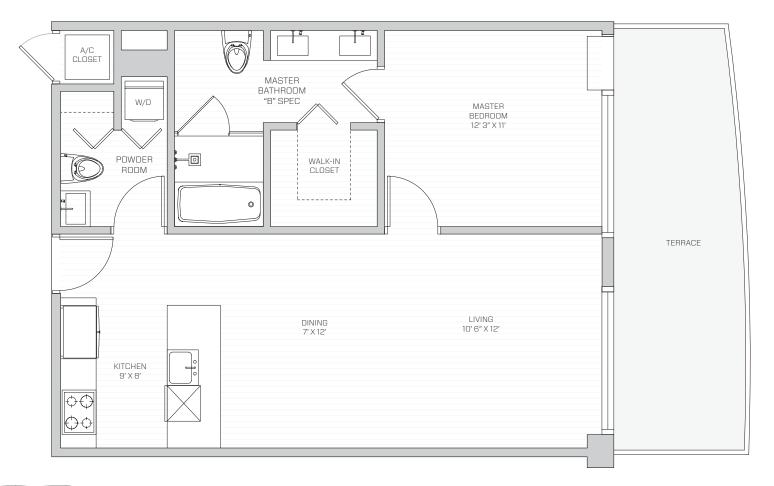

UNIT

M - 04

1B & 15

AC

757 SQ. FT. 70 SQ. MT.

**BALCONY** 232/177 SQ. FT.

232/177 SQ. FT. 22/17 SQ. MT.

**TOTAL AREA** 989/934 SQ. FT. 92/87 SQ. MT.

All dimensions are approximate and all floor plans and development plans are subject to change. Stated square footages and dimensions are measured to the exterior boundaries of the exterior walls and the conterline of interior demissing walls between units and in fact vary from the dimensions that would be determined by using the description and definition of the "Unit" set forth in the Declaration (which generally found in clases materials and is provided to allow a prospective buyer to compare the buyer to compare the perimeter walls and excludes all interior structural components and other common elements). This method, we are soft the actual generally floating in the compared to the provided to allow a procedule to allow a procedule to allow a procedule to the provided to allow a provided to